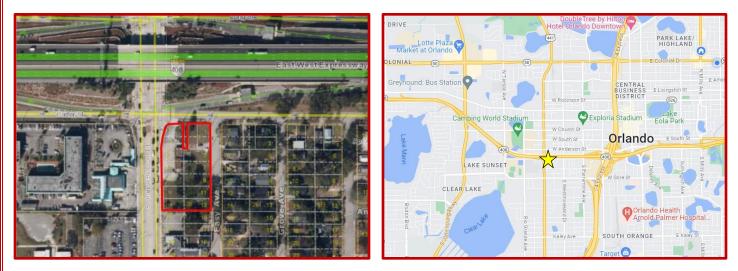

## 1 Acre Highway Frontage For Sale Downtown Orlando

707 S Orange Blossom Trail, Orlando, FL 32805

- Prime development opportunity in an appreciating Downtown Orlando market
- 8 parcels assembled for a total of 1.04 acres
- AC-1 zoning allows most commercial uses, such as retail, QSR, and multifamily
- Corner lot can accommodate multiple points of ingress/egress
- Adjacent to entry and exit ramp to HWY 408
- Close to 100,000 vpd traffic count between Orange Blossom Tr and HWY 408
- Near Camping World Stadium, Orlando City Soccer Stadium, Amway Center, and Orlando Sports & Entertainment District
- Asking \$1,399,000, bring all qualified offers
- Billboard site is not included in the sale