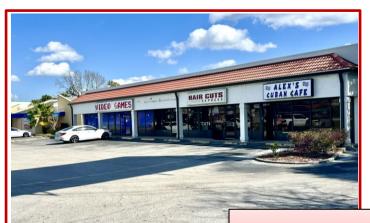

## 1075 SF Retail Unit for Lease

933 S US HWY 17-92, Longwood, Florida

\$20 SF/ NNN

- Unit includes 750 SF Showroom Space and 325 SF of Back-Office Space
- Rear Loading Dock dock high with platform & parking
- Extra Security Secure Roll-up Garage Door for the front/back entrances
- Remote Keys for Roll-up doors
- Ample Parking in the front and back
- Good signage on 17-92
- Excellent access from both directions on 17-92