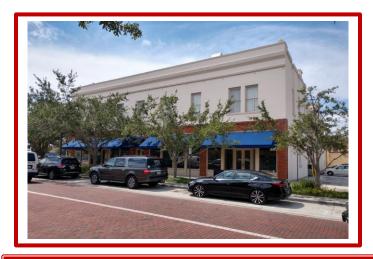

## Office/Retail Space Downtown Sanford

For Lease 110 W 1<sup>st</sup> St – Second Floor Sanford, FL 32771

- 2<sup>nd</sup> floor office available immediately
- Full-Service lease 2830 SF available now and 700 SFavailable August 1st
- Located in the heart of Sanford's Historic District, among Central Florida's best independent restaurants, bars, cafes and shopping
- 10 ft ceilings and lots of natural light
- Convenient access to I-4 and Hwy 417
- Ample parking on street and in adjacent public parking
- From \$20- \$22/SF Full Service