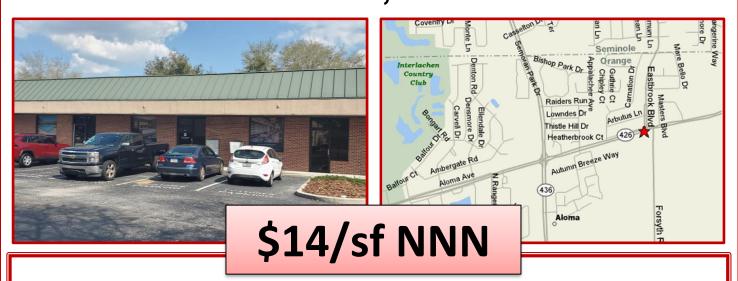

## FOR LEASE – 4,320 sq ft Flex – Office/Retail 3592 Aloma Ave #6-8 Winter Park, FL 32792

- 4,320 sq ft unit in professional Winter Park business center
- C-2 Zoning Suitable for office or retail use
- Large open space for collaborative work area with perimeter offices, conference room and break area
- Abundant parking
- Great Location On Aloma Ave (40,000 Daily Traffic Count)
  Near SR 436 and SR 417