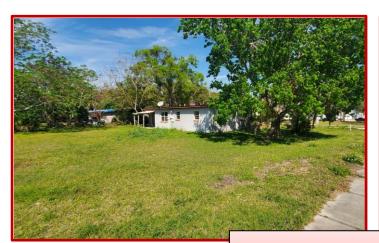

## 1/4 Acre Industrial Lot with Office

2701 Airport Blvd, Sanford, FL

\$214,000

- Corner lot, approximately ¼ acre, with 950 sf block building, that could be converted to an office
- Directly across from ADESA auto auction
- Zoned RI1
- Ideal for auto related business, landscaping company or General Contractor
- Convenient access to 17/92 and 417