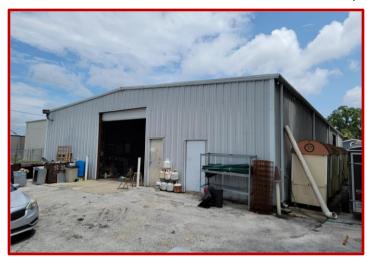

## Warehouse for Sale Orlando Packing District

1512 Vassar St, Orlando, FL 32804

- 5,000SF warehouse strategically located between College Park and Orlando's brand new Packing District
- 0.41 acre corner lot with ingress/egress on two streets
- Two 12'x12' grade doors and 16' warehouse height
- 800+ new residential units finished or under development within 1 mile
- Close to new Publix, new Food Hall, Orlando Tennis Center, YMCA
- Ideal for an owner-user to occupy while this market continues to skyrocket

Large lot for parking or outside storage with bonus 2,400SF carport

Ben Brenner Cell: 407-970-6447 Lic. RE Broker Office: 407-677-1700

C. Brenner Inc. Email: bbrenner@cbrenner.com

Expect Results with C Brenner Inc!