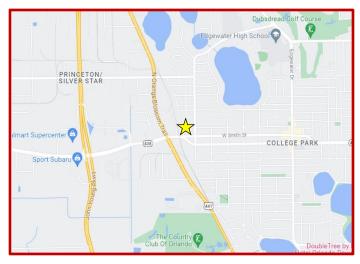

## Warehouse for Sale Orlando Packing District

1512 Vassar St, Orlando, FL 32804

- 5,000SF warehouse strategically located between College Park and Orlando's brand new Packing District
- 0.41 acre corner lot with ingress/egress on two streets
- Two 12'x12' grade doors and 16' warehouse height
- 800+ new residential units finished or under development within 1 mile
- Close to new Publix, new Food Hall, Orlando Tennis Center, YMCA
- Ideal for an owner-user to occupy while this market continues to skyrocket