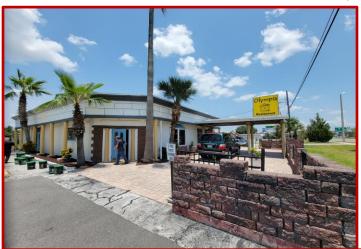

## C. Brenner, Inc.

3586 Aloma Ave Suite 5 Winter Park, FL 32792 Phone: (407) 677-1700

COMMERCIAL REAL ESTATE

2<sup>nd</sup> Generation Orlando Restaurant

Reduced to \$1,099,000

8505 E Colonial Dr, Orlando, FL 32817

- 3,146 SF 2nd generation family-owned restaurant in East Orlando
- All restaurant furniture, fixtures and equipment to remain with property
- 140' of frontage on busy E Colonial Dr (50,000 vehicles per day)
- Large sign offers excellent retail exposure
- 140 seat capacity with covered patio for additional outdoor seating
- Corner property with huge parking area and two ingress/egress points
- Brand new roof and two brand new 5 ton HVAC units
- Two residential parcels to the north also available for sale